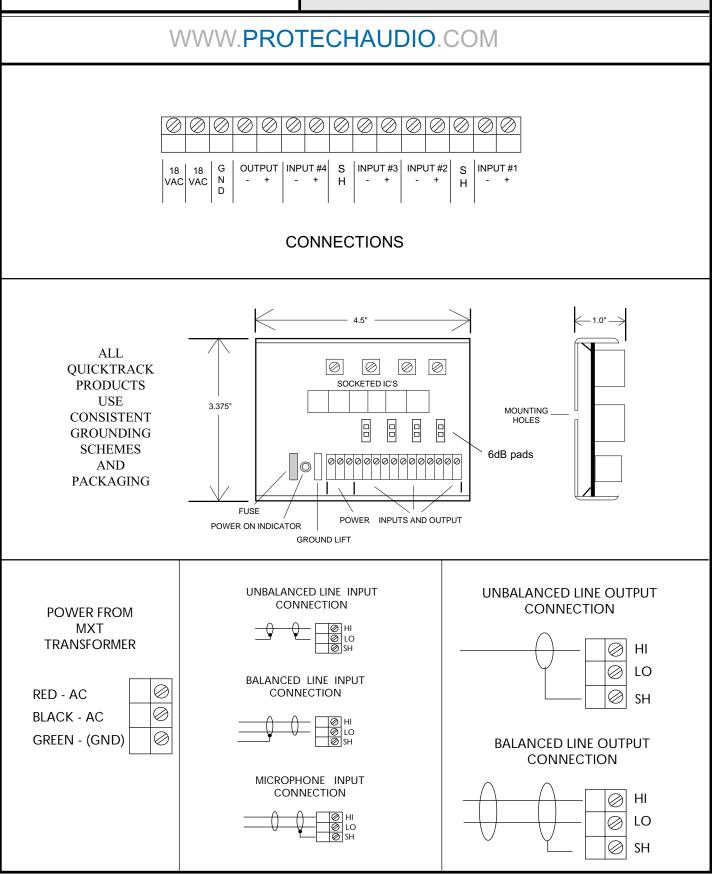

## WWW.PROTECHAUDIO.COM

All Quicktrack products use a consistent ground scheme. The MXT-1 power supply provides the necessary ground conductor. Power supplies without the 3rd conductor ground should not be used with Quicktrack products.

Installion steps for the Quicktrack modules are as follows;

- 1- Remove the cover screw (All modules except MX410) and cover.
- 2- Press down on the lower edge of the Quicktrack mounting extrusion until the lower edge of the printed circuit assembly comes free.
- 3- Slip the printed circuit assembly out of the upper edge of the mounting extrusion.
- 4- Mount the Quicktrack mounting extrusion in an appropriate location, away from moisture, heat sources, and AC fields.
- 5- Connect all audio connections to the barrier connector using double conductor shielded cables designed for low level audio signals. Do not use multiple solid conductor cables.
- 6- Connect the 3 power supply conductors to the power supply connection points on the barrier connector.
- 7- Plug the power supply into an AC receptacled.
- 8- Check for proper illumination of the LED power indicator.
- 9- Adjust all audio levels as necessary.
- 10- Mount the cover onto the Quicktrack module being careful not to over-tighten the mounting screw.

All inputs, and the output, are electronically balanced. The outputs may be used in either a balanced or unbalanced configuration. Requires low voltage AC power (See MXT-1).

All initial adjustments on the MX404 are made at the factory. If after installing the unit higher or lower output levels are desired, adjust outputs using trimpots as indicated.