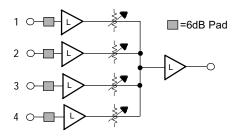

## **MODEL MX404**

The Model MX404 has four balanced line inputs, mixed to a common line output. Each input has adjustable gain, and a 6dB pad. The pad is activated by placing the RED push-on shunt, on the appropriate connector. The MX404 is shipped with all four pads in place.

All inputs, and the output, are electronically balanced. The outputs may be used in either a balanced or unbalanced configuration. Requires low voltage AC power (See MXT-1).

All initial adjustments on the MX404 are made at the factory. If after installing the unit higher or lower output levels are desired, adjust outputs using trimpots as indicated.